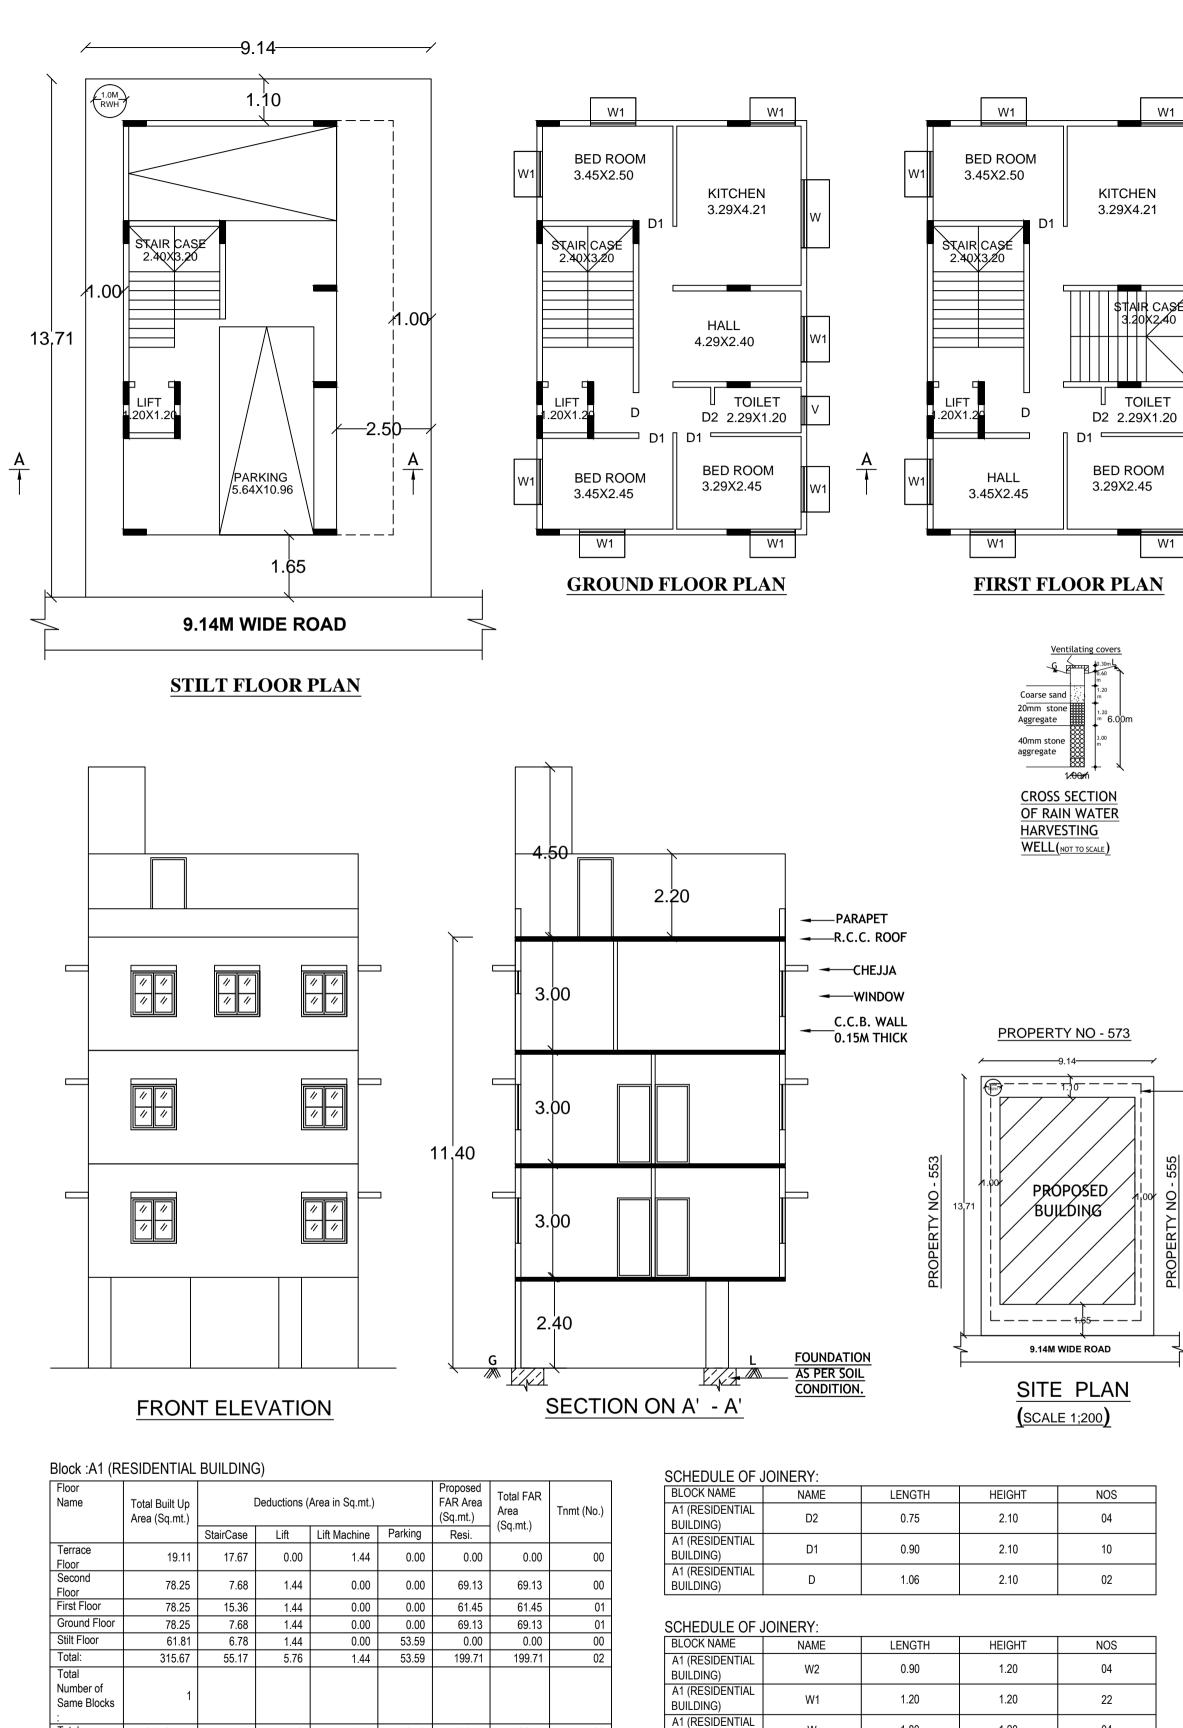

UnitBUA Table for Block :A1 (RESIDENTIAL BUILDING)

315.67

| FLOOR                | Name    | UnitBUA Type | UnitBUA Area | Carpet Area | No. of Rooms | No. of Tenement |
|----------------------|---------|--------------|--------------|-------------|--------------|-----------------|
| GROUND<br>FLOOR PLAN | SPLIT 1 | FLAT         | 76.81        | 58.23       | 6            | 1               |
| FIRST FLOOR<br>PLAN  | SPLIT 2 | FLAT         | 153.63       | 129.12      | 5            | 1               |
| SECOND<br>FLOOR PLAN | SPLIT 2 | FLAT         | 0.00         | 0.00        | 7            | 0               |
| Total:               | -       | -            | 230.44       | 187.35      | 18           | 2               |

1.44 53.59 199.71 199.71

55.17 5.76

| FAR &Tenement Details           |                     |                                    |           |                                  |              |         |        |  |
|---------------------------------|---------------------|------------------------------------|-----------|----------------------------------|--------------|---------|--------|--|
| Block                           | No. of Same<br>Bldg | Total Built<br>Up Area<br>(Sq.mt.) | D         | Proposed<br>FAR Area<br>(Sq.mt.) |              |         |        |  |
|                                 |                     |                                    | StairCase | Lift                             | Lift Machine | Parking | Resi.  |  |
| A1<br>(RESIDENTIAL<br>BUILDING) | 1                   | 315.67                             | 55.17     | 5.76                             | 1.44         | 53.59   | 199.71 |  |
| Grand<br>Total:                 | 1                   | 315.67                             | 55.17     | 5.76                             | 1.44         | 53.59   | 199.71 |  |

1.80

BUILDING)

1.20

04

Total FAR

Area

(Sq.mt.)

199.71

199.71

Tnmt (No.)

2.00

Total:

W1 31. Sufficient two wheeler parking shall be provided as per requirement. Approval Condition : 32. Traffic Management Plan shall be obtained from Traffic Management Consultant for all high rise This Plan Sanction is issued subject to the following conditions : structures which shall be got approved from the Competent Authority if necessary. 33. The Owner / Association of high-rise building shall obtain clearance certificate from Karnataka STAIR CASE Fire and Emergency Department every Two years with due inspection by the department regarding working I.The sanction is accorded for. 3.20/2.40 a).Consisting of 'Block - A1 (RESIDENTIAL BUILDING) Wing - A1-1 (RESIDENTIAL BUILDING condition of Fire Safety Measures installed. The certificate should be produced to the Corporation Consisting of STILT, GF+2UF'. and shall get the renewal of the permission issued once in Two years. 34. The Owner / Association of high-rise building shall get the building inspected by empaneled 2. The sanction is accorded for Plotted Resi development A1 (RESIDENTIAL BUILDING) only. The use of the building shall not deviate to any other use. agencies of the Karnataka Fire and Emergency Department to ensure that the equipment's installed are 3.Car Parking reserved in the plan should not be converted for any other purpose. in good and workable condition, and an affidavit to that effect shall be submitted to the 4.Development charges towards increasing the capacity of water supply, sanitary and power main Corporation and Fire Force Department every year. 35. The Owner / Association of high-rise building shall obtain clearance certificate from the Electrical has to be paid to BWSSB and BESCOM if any. 5. Necessary ducts for running telephone cables, cubicles at ground level for postal services & space Inspectorate every Two years with due inspection by the Department regarding working condition of for dumping garbage within the premises shall be provided. Electrical installation / Lifts etc., The certificate should be produced to the BBMP and shall get the 6. The applicant shall construct temporary toilets for the use of construction workers and it should be renewal of the permission issued that once in Two years. demolished after the construction. 36. The Owner / Association of the high-rise building shall conduct two mock - trials in the building 7. The applicant shall INSURE all workmen involved in the construction work against any accident , one before the onset of summer and another during the summer and assure complete safety in respect of / untoward incidents arising during the time of construction. fire hazards. 3. The applicant shall not stock any building materials / debris on footpath or on roads or on drains. 37. The Builder / Contractor / Professional responsible for supervision of work shall not shall not materially and structurally deviate the construction from the sanctioned plan, without previous The debris shall be removed and transported to near by dumping yard. 9. The applicant / builder is prohibited from selling the setback area / open spaces and the common approval of the authority. They shall explain to the owner s about the risk involved in contravention facility areas, which shall be accessible to all the tenants and occupants. of the provisions of the Act, Rules, Bye-laws, Zoning Regulations, Standing Orders and Policy Orders of 10. The applicant shall provide a space for locating the distribution transformers & associated the BBMP 38. The construction or reconstruction of a building shall be commenced within a period of two (2) equipment as per K.E.R.C (Es& D) code leaving 3.00 mts. from the building within the premises. 1. The applicant shall provide a separate room preferably 4.50 x 3.65 m in the basement for years from date of issue of licence. Before the expiry of two years, the Owner / Developer shall give intimation to BBMP (Sanctioning Authority) of the intention to start work in the form prescribed in installation of telecom equipment and also to make provisions for telecom services as per Bye-law No. Schedule VI. Further, the Owner / Developer shall give intimation on completion of the foundation or footing of walls / columns of the foundation. Otherwise the plan sanction deemed cancelled. 2. The applicant shall maintain during construction such barricading as considered necessary to 39.In case of Development plan, Parks and Open Spaces area and Surface Parking area shall be prevent dust, debris & other materials endangering the safety of people / structures etc. in earmarked and reserved as per Development Plan issued by the Bangalore Development Authority. 40.All other conditions and conditions mentioned in the work order issued by the Bangalore & around the site. 3.Permission shall be obtained from forest department for cutting trees before the commencement Development Authority while approving the Development Plan for the project should be strictly of the work. adhered to 41. The Applicant / Owner / Developer shall abide by the collection of solid waste and its segregation 14. License and approved plans shall be posted in a conspicuous place of the licensed premises. The building license and the copies of sanctioned plans with specifications shall be mounted on as per solid waste management bye-law 2016. a frame and displayed and they shall be made available during inspections. 42. The applicant/owner/developer shall abide by sustainable construction and demolition waste 15.If any owner / builder contravenes the provisions of Building Bye-laws and rules in force, the management as per solid waste management bye-law 2016. Architect / Engineer / Supervisor will be informed by the Authority in the first instance, warned in 43. The Applicant / Owners / Developers shall make necessary provision to charge electrical the second instance and cancel the registration if the same is repeated for the third time. vehicles 44. The Applicant / Owner / Developer shall plant one tree for a) sites measuring 180 Sqm up to 240 16. Technical personnel, applicant or owner as the case may be shall strictly adhere to the duties and Sqm b) minimum of two trees for sites measuring with more than 240 Sqm. c) One tree for every 240 responsibilities specified in Schedule - IV (Bye-law No. 3.6) under sub section IV-8 (e) to (k). 17. The building shall be constructed under the supervision of a registered structural engineer. Sq.m of the FAR area as part thereof in case of Apartment / group housing / multi-dwelling 18.On completion of foundation or footings before erection of walls on the foundation and in the case unit/development plan. of columnar structure before erecting the columns "COMMENCEMENT CERTIFICATE" shall be obtained. 45.In case of any false information, misrepresentation of facts, or pending court cases, the plan 19. Construction or reconstruction of the building should be completed before the expiry of five years sanction is deemed cancelled. from the date of issue of license & within one month after its completion shall apply for permission 46.Also see, building licence for special conditions, if any. Special Condition as per Labour Department of Government of Karnataka vide ADDENDUM to occupy the building. 20.The building should not be occupied without obtaining "OCCUPANCY CERTIFICATE" from the (Hosadaagi Hoodike) Letter No. LD/95/LET/2013, dated: 01-04-2013 : competent authority. 21. Drinking water supplied by BWSSB should not be used for the construction activity of the I.Registration of Applicant / Builder / Owner / Contractor and the construction workers working in the building construction site with the "Karnataka Building and Other Construction workers Welfare 22. The applicant shall ensure that the Rain Water Harvesting Structures are provided & maintained Board"should be strictly adhered to in good repair for storage of water for non potable purposes or recharge of ground water at all times having a minimum total capacity mentioned in the Bye-law 32(a). 23. The building shall be designed and constructed adopting the norms prescribed in National 2. The Applicant / Builder / Owner / Contractor should submit the Registration of establishment and Building Code and in the "Criteria for earthquake resistant design of structures" bearing No. IS list of construction workers engaged at the time of issue of Commencement Certificate. A copy of the 1893-2002 published by the Bureau of Indian Standards making the building resistant to earthquake. same shall also be submitted to the concerned local Engineer in order to inspect the establishment 24. The applicant should provide solar water heaters as per table 17 of Bye-law No. 29 for the and ensure the registration of establishment and workers working at construction site or work place. 3. The Applicant / Builder / Owner / Contractor shall also inform the changes if any of the list of 25. Facilities for physically handicapped persons prescribed in schedule XI (Bye laws - 31) of Building workers engaged by him. 4.At any point of time No Applicant / Builder / Owner / Contractor shall engage a construction worker bye-laws 2003 shall be ensured. 26. The applicant shall provide at least one common toilet in the ground floor for the use of the in his site or work place who is not registered with the "Karnataka Building and Other Construction workers Welfare Board". visitors / servants / drivers and security men and also entrance shall be approached through a ramp for the Physically Handicapped persons together with the stepped entry. 27. The Occupancy Certificate will be considered only after ensuring that the provisions of conditions Note : vide SI. No. 23, 24, 25 & 26 are provided in the building. 28. The applicant shall ensure that no inconvenience is caused to the neighbors in the vicinity of Accommodation shall be provided for setting up of schools for imparting education to the children o construction and that the construction activities shall stop before 10.00 PM and shall not resume the f construction workers in the labour camps / construction sites. work earlier than 7.00 AM to avoid hindrance during late hours and early morning hours. 2.List of children of workers shall be furnished by the builder / contractor to the Labour Department which is mandatory. 29.Garbage originating from Apartments / Commercial buildings shall be segregated into organic and 3.Employment of child labour in the construction activities strictly prohibited. inorganic waste and should be processed in the Recycling processing unit ----- k.g capacity 4. Obtaining NOC from the Labour Department before commencing the construction work is a must. installed at site for its re-use / disposal (Applicable for Residential units of 20 and above and 5.BBMP will not be responsible for any dispute that may arise in respect of property in question. 6.In case if the documents submitted in respect of property in question is found to be false or 2000 Sqm and above built up area for Commercial building). 30. The structures with basement/s shall be designed for structural stability and safety to ensure for fabricated, the plan sanctioned stands cancelled automatically and legal action will be initiated. soil stabilization during the course of excavation for basement/s with safe design for retaining walls and super structure for the safety of the structure as well as neighboring property, public roads and footpaths, and besides ensuring safety of workman and general public by erecting safe barricades. Parking Check (Table 7b) V Vehicle Type W1 No TOILET BED ROOM 2.29X1.20 Total Car

|                | -                                                                                                                                                                                                                                                                      | Cala                        | . Natao                              |                |                                                      |                                |                    |                                 | SCALE :                         | 1:100          |  |  |
|----------------|------------------------------------------------------------------------------------------------------------------------------------------------------------------------------------------------------------------------------------------------------------------------|-----------------------------|--------------------------------------|----------------|------------------------------------------------------|--------------------------------|--------------------|---------------------------------|---------------------------------|----------------|--|--|
|                |                                                                                                                                                                                                                                                                        |                             | <u>r Notes</u><br>DLOR INDE          | ΞΥ             |                                                      |                                |                    |                                 |                                 |                |  |  |
|                |                                                                                                                                                                                                                                                                        |                             |                                      |                |                                                      |                                |                    |                                 |                                 |                |  |  |
|                |                                                                                                                                                                                                                                                                        |                             | BUTTING ROAD                         |                |                                                      |                                |                    |                                 |                                 |                |  |  |
|                |                                                                                                                                                                                                                                                                        |                             |                                      |                | GE AREA                                              | )                              |                    |                                 |                                 |                |  |  |
|                |                                                                                                                                                                                                                                                                        |                             | XISTING (To be<br>XISTING (To be )   | ,              |                                                      |                                |                    |                                 |                                 |                |  |  |
|                | AREA STA                                                                                                                                                                                                                                                               | •                           | ,                                    | ON NO.: 1      | .0.4                                                 |                                |                    |                                 |                                 |                |  |  |
|                | PROJECT DETAIL:<br>Authority: BBMP<br>Inward_No: PRJ/11916/21-22<br>Application Type: Suvarna Parvangi<br>Proposal Type: Building Permission<br>Nature of Sanction: NEW<br>Location: RING-II<br>Building Line Specified as per Z.R: NA<br>Zone: West<br>Ward: Ward-099 |                             |                                      |                | ON DATE:                                             | 31/08/2021                     |                    |                                 |                                 |                |  |  |
|                |                                                                                                                                                                                                                                                                        |                             |                                      |                | e: Resider                                           | ntial                          |                    |                                 |                                 |                |  |  |
|                |                                                                                                                                                                                                                                                                        |                             |                                      |                |                                                      | ted Resi devel                 | •                  |                                 |                                 |                |  |  |
|                |                                                                                                                                                                                                                                                                        |                             |                                      |                |                                                      | Residential (Ma<br>25(OLD NO - | ,                  |                                 |                                 |                |  |  |
|                |                                                                                                                                                                                                                                                                        |                             |                                      |                | rvey No.:                                            |                                | JJ <del>4</del> ), |                                 |                                 |                |  |  |
|                |                                                                                                                                                                                                                                                                        |                             |                                      |                |                                                      | hata Extract):                 |                    | i(OLD NO - 554                  |                                 |                |  |  |
|                |                                                                                                                                                                                                                                                                        |                             |                                      |                |                                                      |                                |                    | 99,BANGALOF                     |                                 | 15-5-25        |  |  |
|                |                                                                                                                                                                                                                                                                        |                             |                                      |                |                                                      |                                |                    |                                 |                                 |                |  |  |
|                |                                                                                                                                                                                                                                                                        | strict: 213-Raja            | ji Nagar                             |                |                                                      |                                |                    |                                 |                                 |                |  |  |
|                | AREA DET                                                                                                                                                                                                                                                               |                             |                                      |                |                                                      |                                |                    |                                 |                                 | SQ.MT.         |  |  |
|                |                                                                                                                                                                                                                                                                        | PLOT (Minimu                | m)                                   | (A)<br>(A-Dedu | uctions)                                             |                                |                    |                                 |                                 | 125.3<br>125.3 |  |  |
|                |                                                                                                                                                                                                                                                                        | GE CHECK                    |                                      | ,              | ,                                                    |                                |                    |                                 |                                 | 12010          |  |  |
|                |                                                                                                                                                                                                                                                                        |                             | Coverage area (7<br>overage Area (49 | ,              |                                                      |                                |                    |                                 |                                 | 93.98<br>61.8  |  |  |
|                |                                                                                                                                                                                                                                                                        | •                           | et coverage area                     | ,              |                                                      |                                |                    |                                 |                                 | 61.8           |  |  |
|                |                                                                                                                                                                                                                                                                        |                             | erage area left (                    | 25.67 % )      |                                                      |                                |                    |                                 | 32.1                            |                |  |  |
|                | FAR CHE                                                                                                                                                                                                                                                                |                             | F.A.R. as per zor                    | ning regulatio | on 2015 (                                            | 1.75 )                         |                    |                                 |                                 |                |  |  |
|                |                                                                                                                                                                                                                                                                        | Additional F                | A.R within Ring                      | and II (for a  |                                                      |                                |                    | 0.0                             |                                 |                |  |  |
|                |                                                                                                                                                                                                                                                                        |                             | DR Area (60% of<br>R for Plot within |                | (-)                                                  |                                |                    |                                 | 0.0                             |                |  |  |
|                |                                                                                                                                                                                                                                                                        |                             | FAR area (1.75                       |                | ( )                                                  |                                |                    | 0.0<br>219.2                    |                                 |                |  |  |
|                |                                                                                                                                                                                                                                                                        |                             | FAR (100.00% )                       |                |                                                      |                                |                    |                                 |                                 | 199.72         |  |  |
|                |                                                                                                                                                                                                                                                                        | Proposed F/<br>Achieved No  | AR Area<br>et FAR Area ( 1.5         | 9)             |                                                      |                                |                    |                                 | 199.7<br>199.7<br>19.5<br>315.6 |                |  |  |
|                |                                                                                                                                                                                                                                                                        | Balance FA                  | R Area ( 0.16 )                      | ,              |                                                      |                                |                    |                                 |                                 |                |  |  |
|                | BUILT UP                                                                                                                                                                                                                                                               | AREA CHECK<br>Proposed B    |                                      |                |                                                      |                                |                    |                                 |                                 |                |  |  |
|                |                                                                                                                                                                                                                                                                        | Achieved Bu                 | •                                    |                |                                                      |                                |                    |                                 |                                 | 315.67         |  |  |
|                |                                                                                                                                                                                                                                                                        |                             |                                      |                |                                                      |                                |                    |                                 |                                 |                |  |  |
|                | Approval [                                                                                                                                                                                                                                                             | Date ·                      |                                      |                |                                                      |                                |                    |                                 |                                 |                |  |  |
|                | , approvari                                                                                                                                                                                                                                                            | 5010.                       |                                      |                |                                                      |                                |                    |                                 |                                 |                |  |  |
|                | Required Par                                                                                                                                                                                                                                                           | king(Table                  | 7a)                                  |                |                                                      |                                |                    |                                 |                                 |                |  |  |
|                | Block<br>Name                                                                                                                                                                                                                                                          | Туре                        | SubUse                               | Area           | David                                                | Units                          | Deed /Ur           | Car                             | Dron                            |                |  |  |
|                | A1                                                                                                                                                                                                                                                                     |                             |                                      | (Sq.mt.)       | Reqd                                                 | Prop.                          | Reqd./Un           | nit Reqd.                       | Prop.                           |                |  |  |
|                | (RESIDENTIAL<br>BUILDING)                                                                                                                                                                                                                                              | Residential                 | Plotted Resi development             | 50 - 225       | 1                                                    | -                              | 1                  | 2                               | -                               |                |  |  |
|                |                                                                                                                                                                                                                                                                        | Total :                     |                                      | -              | -                                                    | -                              | -                  | 2                               | 2                               |                |  |  |
|                |                                                                                                                                                                                                                                                                        |                             |                                      |                |                                                      |                                |                    |                                 |                                 |                |  |  |
|                |                                                                                                                                                                                                                                                                        | Block USE/SUBUSE Details    |                                      |                |                                                      |                                |                    |                                 |                                 |                |  |  |
|                | Block Name                                                                                                                                                                                                                                                             | Block Name Block Use        |                                      |                | Block SubUse Block Structure Block Land Use Category |                                |                    |                                 |                                 |                |  |  |
|                |                                                                                                                                                                                                                                                                        | A1 (RESIDENTIAL Residential |                                      | Plotted Re     |                                                      | Bldg upto 11.5                 |                    | R                               |                                 |                |  |  |
|                | BUILDING)                                                                                                                                                                                                                                                              |                             |                                      | developm       | ent                                                  |                                |                    |                                 | ]                               |                |  |  |
|                |                                                                                                                                                                                                                                                                        |                             |                                      |                |                                                      |                                |                    |                                 |                                 |                |  |  |
|                |                                                                                                                                                                                                                                                                        |                             |                                      |                |                                                      |                                |                    |                                 |                                 |                |  |  |
|                |                                                                                                                                                                                                                                                                        |                             |                                      |                |                                                      |                                |                    |                                 |                                 |                |  |  |
|                |                                                                                                                                                                                                                                                                        |                             |                                      |                |                                                      |                                |                    |                                 |                                 |                |  |  |
|                |                                                                                                                                                                                                                                                                        |                             |                                      |                |                                                      | / GPA H                        | OLDER'S            | 5                               |                                 |                |  |  |
|                |                                                                                                                                                                                                                                                                        |                             |                                      | SIC            | GNATU                                                | RE                             |                    |                                 |                                 |                |  |  |
|                |                                                                                                                                                                                                                                                                        |                             |                                      |                |                                                      | ADDRES & CONT                  |                    |                                 |                                 |                |  |  |
|                |                                                                                                                                                                                                                                                                        |                             |                                      |                |                                                      |                                |                    | ITE NO-25(OL                    | .D NO - 554),                   | 3RD            |  |  |
|                |                                                                                                                                                                                                                                                                        |                             |                                      |                | IN, 2ND<br>- 15-5-2                                  |                                | AJINAGAR           | ,WARD NO - 9                    | 99,BANGALC                      | DRE. PID       |  |  |
|                |                                                                                                                                                                                                                                                                        |                             |                                      |                | - 10-0-2                                             | )                              |                    |                                 |                                 |                |  |  |
|                |                                                                                                                                                                                                                                                                        |                             |                                      |                |                                                      |                                |                    | Ba                              | una Tain 🦿 🍏                    |                |  |  |
|                |                                                                                                                                                                                                                                                                        |                             |                                      |                |                                                      |                                |                    |                                 |                                 |                |  |  |
|                |                                                                                                                                                                                                                                                                        |                             |                                      | AR             | CHITE                                                | CT/ENGIN                       | IFFR               |                                 |                                 |                |  |  |
|                |                                                                                                                                                                                                                                                                        | Achieved                    |                                      | /5             | SUPER'                                               | ISOR 'S                        | SIGNAT             |                                 |                                 |                |  |  |
| ea (Sq.mt.)    |                                                                                                                                                                                                                                                                        | Are                         | ea (Sq.mt.)                          |                |                                                      |                                |                    | t FLOOR, 9th I<br>GGEP⊏ ₽∆№     |                                 |                |  |  |
| 27.50<br>27.50 | 2                                                                                                                                                                                                                                                                      |                             | 27.50<br>27.50                       |                | 3721/201                                             |                                |                    | Prot                            |                                 |                |  |  |
| 13.75          | 0                                                                                                                                                                                                                                                                      |                             | 0.00                                 |                |                                                      |                                |                    | U                               | )                               |                |  |  |
| - 41.          | -                                                                                                                                                                                                                                                                      |                             | 26.09                                |                |                                                      |                                |                    |                                 |                                 |                |  |  |
| 41.            | .20                                                                                                                                                                                                                                                                    |                             | 53.59                                |                | OJECT -<br>SIDENTI                                   |                                | AT SITE N          | 10-25(OLD NO                    | ) - 554),3RD                    | MAIN,          |  |  |
|                |                                                                                                                                                                                                                                                                        |                             |                                      |                |                                                      | K, RAJAJINA                    | gar,wari           | D NO - 99,BAN                   | IGALORE. P                      | ID NO          |  |  |
|                |                                                                                                                                                                                                                                                                        |                             |                                      | - 1            | 5-5-25                                               |                                |                    |                                 |                                 |                |  |  |
|                |                                                                                                                                                                                                                                                                        |                             |                                      |                |                                                      |                                |                    |                                 |                                 |                |  |  |
|                |                                                                                                                                                                                                                                                                        |                             |                                      | D              | RAWINC                                               | TITLE :                        |                    | 27055-28-02-2<br>1 :: A1 (RESID |                                 | \$_\$BABULA    |  |  |
|                |                                                                                                                                                                                                                                                                        |                             |                                      |                |                                                      |                                |                    | DING) with STI                  |                                 |                |  |  |
|                |                                                                                                                                                                                                                                                                        |                             |                                      |                |                                                      |                                |                    |                                 |                                 |                |  |  |
|                |                                                                                                                                                                                                                                                                        |                             |                                      |                |                                                      |                                |                    |                                 |                                 |                |  |  |
|                |                                                                                                                                                                                                                                                                        |                             |                                      | SI             | HEET NO                                              | D: 1                           |                    |                                 |                                 |                |  |  |
| HORITY :       | . This                                                                                                                                                                                                                                                                 | approval of P               | Building plan/ Mo                    | dified plan    | is valid fr                                          | n two veare fr                 | om the             |                                 |                                 |                |  |  |
| ient i         |                                                                                                                                                                                                                                                                        |                             | an and building                      |                |                                                      |                                |                    |                                 |                                 |                |  |  |
| ASSISTANT      | DIRECTOR                                                                                                                                                                                                                                                               |                             |                                      |                |                                                      |                                |                    |                                 |                                 |                |  |  |
|                |                                                                                                                                                                                                                                                                        |                             |                                      |                |                                                      |                                |                    |                                 |                                 |                |  |  |
|                |                                                                                                                                                                                                                                                                        |                             |                                      |                |                                                      |                                |                    |                                 |                                 |                |  |  |
|                |                                                                                                                                                                                                                                                                        |                             |                                      |                |                                                      |                                |                    |                                 |                                 |                |  |  |
|                |                                                                                                                                                                                                                                                                        |                             |                                      |                |                                                      |                                |                    |                                 |                                 |                |  |  |
|                |                                                                                                                                                                                                                                                                        |                             |                                      |                |                                                      | WEST                           |                    |                                 |                                 |                |  |  |
|                |                                                                                                                                                                                                                                                                        |                             |                                      |                |                                                      |                                |                    |                                 |                                 |                |  |  |