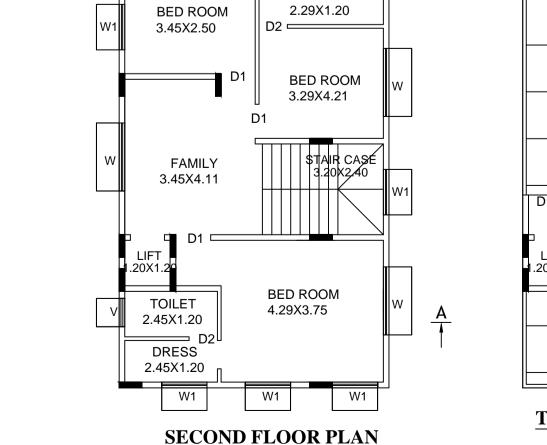

UnitBUA Table for Block :A1 (RESIDENTIAL BUILDING)

315.67

| FLOOR                | Name    | UnitBUA Type | UnitBUA Area | Carpet Area | No. of Rooms | No. of Tenement |
|----------------------|---------|--------------|--------------|-------------|--------------|-----------------|
| GROUND<br>FLOOR PLAN | SPLIT 1 | FLAT         | 76.81        | 58.23       | 6            | 1               |
| FIRST FLOOR<br>PLAN  | SPLIT 2 | FLAT         | 153.63       | 129.12      | 5            | 1               |
| SECOND<br>FLOOR PLAN | SPLIT 2 | FLAT         | 0.00         | 0.00        | 7            | 0               |
| Total:               | -       | -            | 230.44       | 187.35      | 18           | 2               |